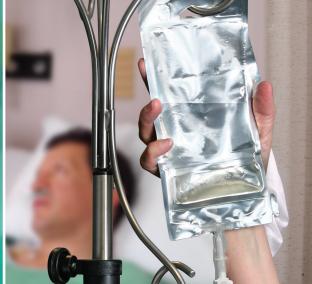

## 1g and 2g Cefepime

Cefazolin CefUROXime Cefoxitin Cefotetan CefTRIaxONE

The DUPLEX Drug Delivery System is a ready-to-use, two-compartment container that keeps pre-measured medication and diluent separate until you're ready to mix and administer.

- Easy bedside activation—no thawing or mixing vials.
- Fits in automated dispensing systems.
- Barcoded to help reduce medication errors and improve efficiency.
- Simply fold and squeeze container to mix.
- Diluent cannot be delivered without medication.
- 15-month minimum room temperature expiration dating.
- PVC-free, DEHP-free and latex-free.