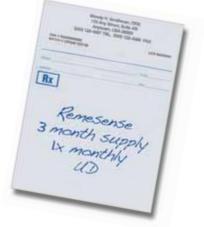

## Now a Complete Algorithm is Available for Desensitizing Teeth

**REME**•SENSE<sup>™</sup> is not limited to a 4-week paradigm. Treatment is initiated in the dental office, then an Rx is written for three months at-home therapy.