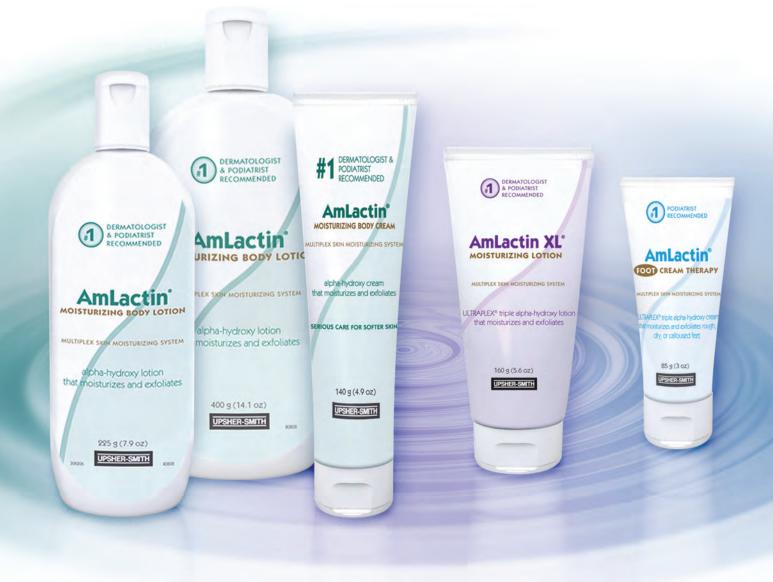

#### AmLactin<sup>®</sup> Moisturizing Body Lotion and Cream

- 12% lactic acid provides powerful all-over skin care therapy to soften and smooth dry skin every day
- Lotion or cream to meet specific skin types and preference

#### **AmLactin XL® Moisturizing Body Lotion**

- Provides powerful targeted skin therapy for severely dry skin
- Contains the patented ULTRAPLEX® formula– a natural blend of triple high-potency lactic alpha-hydroxy acids that goes beyond moisturization to exfoliate and hydrate

#### AmLactin<sup>®</sup> Foot Cream Therapy

- From heel to toe, restores moisture to dry, cracked, and calloused feet
- Contains triple high-potency lactic alpha-hydroxy acids in a convenient travel-friendly tube