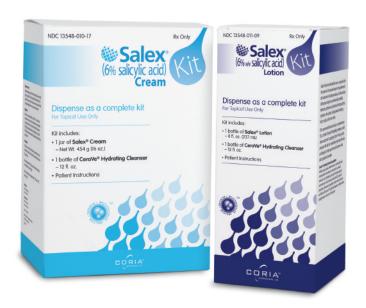

New Salex® Cream and Lotion Kit with complimentary full sized CeraVe® Hydrating Cleanser

## Order:

- Salex® Cream Kit NDC # 13548-010-17
- Salex® Lotion Kit NDC # 13548-011-09
- Kit not substitutable with generic products
- Salex® should not be used in any patient known to be sensitive to salicylic acid or any other listed ingredients. Salex® should not be used in children under 2 years of age. Excessive erythema and scaling conceivably could result from use on open skin lesions.