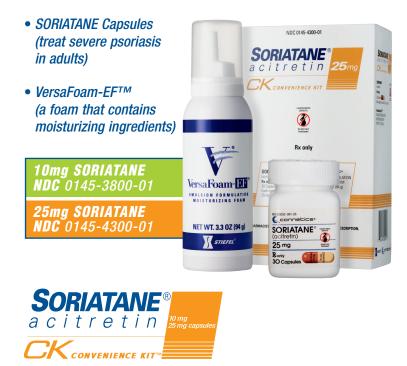

## **SORIATANE®** (acitretin) Capsules **CK** Convenience Kit<sup>™</sup>

## SORIATANE is now available only in the SORIATANE CK CONVENIENCE KIT, which includes:

SORIATANE is indicated for the treatment of severe psoriasis in adults. Due to the risk of severe birth defects, in females of reproductive potential SORIATANE should be reserved for nonpregnant patients with severe psoriasis who are unresponsive to other therapies or whose clinical condition contraindicates the use of other treatments.