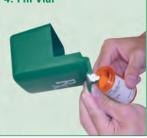

#### 4. Fill Vial

All pill pathways are visible with easy access for cleaning.

- To clean simply remove:
- Top cover
- Spiral
- Bowl
- Both pill trays

Once all the above components have been removed, they can be individually cleaned using a lint free cloth dampened with isoprohyl alcohol.