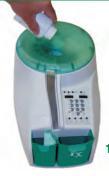

**C-Ray Pill Counter** 

Есопотисяц

HANDS-FREE

Fast

ERSY TO USE

QUIET

MULTI-FUNCTIONAL



TCGR

TCG

# Introducing... A Revolution in Pill Counting.

C-Ray





N1671 Powers Lake Road, Powers Lake, WI 53159 P 1.262.279.5307 • F 1.262.279.5360 • email: mail@tcgrx.com www.tcgrx.com

## TCG is proud to present the C-Ray Electronic Pill Counter.





2. Pills Count

**Automatically** 

This revolutionary, modern design enables pharmacists to greatly reduce the time required to fill prescriptions or count inventory. Thus, allowing pharmacists more time to tend to the needs of clients. Small and economical enough to place at each dispensing station.

1. Pour Stock into Counter

#### TCG's Technological Advantages:

- Economical
- Hands-free Counting
- Counts Scripts
- Rapid Counting (100 pills in less than 25 sec.)
- No Adjustments Required
- Counts Inventory
- Quiet



#### 4. Fill Vial





All pill pathways are visible with easy access for cleaning.

- To clean simply remove:
- Top cover
- Spiral
- Bowl
- Both pill trays

Once all the above components have been removed, they can be individually cleaned using a lint free cloth dampen