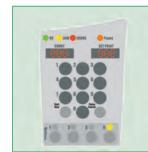

### Simple to Use

- 1. Enter prescribed amount.
- 2. Select pill type.
- 3. Press Start/Stop button.
- 4. Pill count is displayed in Count window.
- 5. Status is displayed in the top four indicators.
- 6. Count may be paused by pressing the *Pause/Cancel* button.
- 7. Counting is automatically paused when more pills are required.
- 8. Count can be aborted by pressing the *Start/Stop* button.