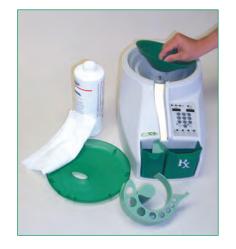

#### 4. Fill Vial

All pill pathways are visible with easy access for cleaning.

- To clean simply remove:
- Top cover
- Spiral
- Bowl
- Both pill trays

Once all the above components have been removed, they can be individually cleaned using a lint free cloth dampened with isoprohyl alcohol.